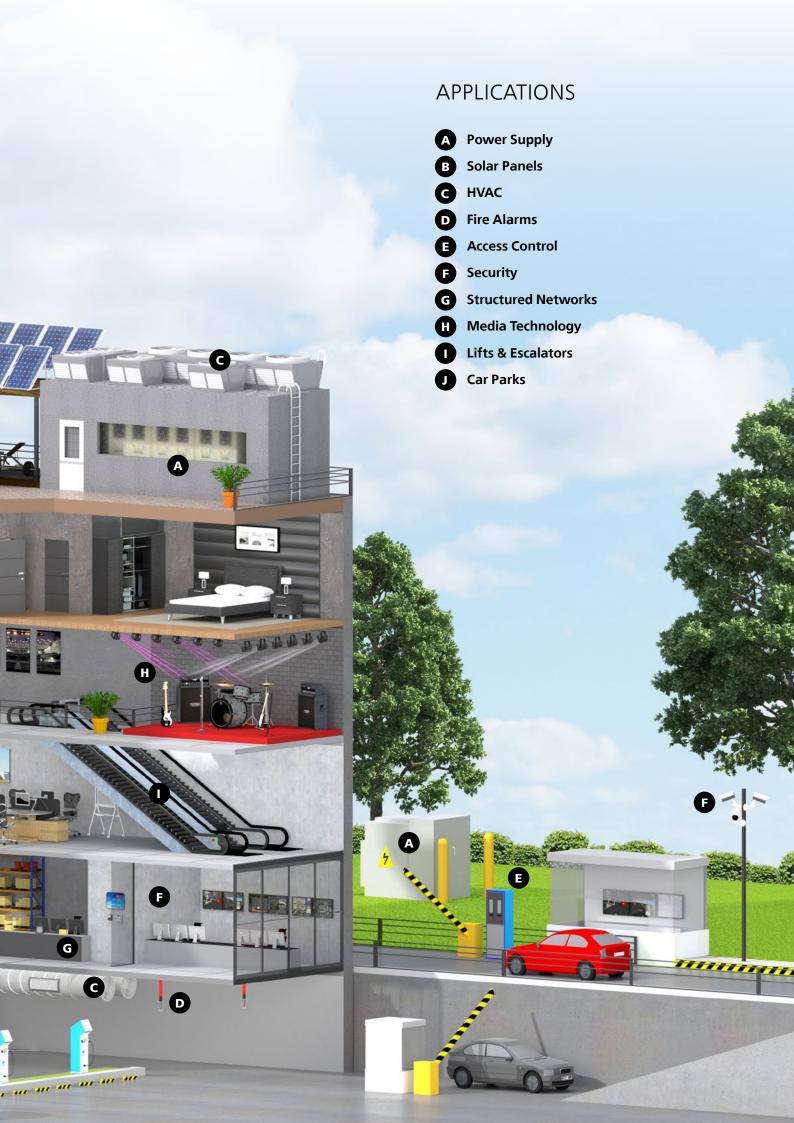

## **A** Power Supply

At a building construction sites power tools, switchboards and equipment is necessary to power up tools, equipment, switchboards and lighting.

## G HVAC

Heating, ventilation and air-conditioning is part of the building climate management-system to ensure maximum comfort for occupants.

## Access Control

Control the access of people within a building or office to ensure maximum security and safety.

## **B** Solar Panels

Renewable energy cables are especially developed to withstand weather conditions on building rooftops; perfect for green-energy concepts.

## **D** Fire Alarms

Cables for equipment designed to detect and alert of any fire hazzards eliminate threats and protect lives and property.

## F Security

Monitor and detect intrusions in building/office to provide maximum safety for people and assets within the building.

## **G** Structured Networks

Local Area Network systems consist of cables (Category 5e and 6) and connectivity products that interconnect offices, staff and buildings, inside and out.

## **1** Lifts & Escalators

Vertical transport provides a faster and more efficient way to move people and goods to their desired destination.

## **H** Media Technology

From sound to visuals, cables are perfectly designed for entertainment and broadcasting needs in a building auditorium, theatre, concert hall and for public address systems.

## Car Parks

Control car park entry, exit, and security, as well as lights that indicate availability spaces to make parking easier.