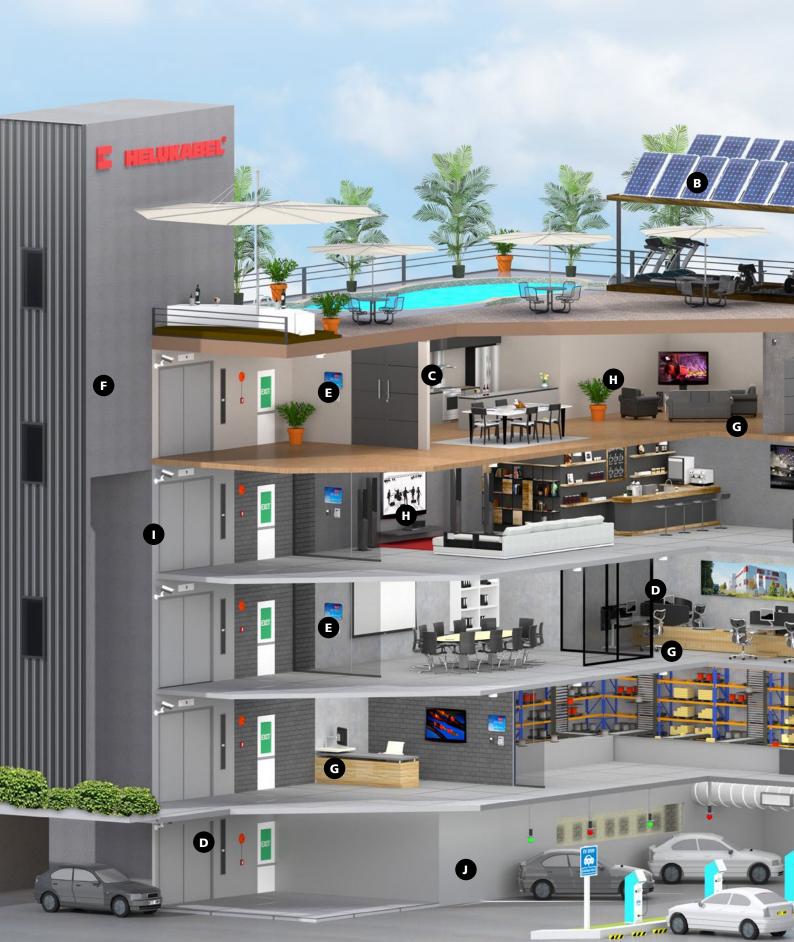

## **A** Power Supply

At a building construction sites power tools, switchboards and equipment is necessary to power up tools, equipment, switchboards and lighting.

## G HVAC

Heating, ventilation and air-conditioning is part of the building climate management-system to ensure maximum comfort for occupants.

## Access Control

Control the access of people within a building or office to ensure maximum security and safety.

## **B** Solar Panels

Renewable energy cables are especially developed to withstand weather conditions on building rooftops; perfect for green-energy concepts.

## **D** Fire Alarms

Cables for equipment designed to detect and alert of any fire hazzards eliminate threats and protect lives and property.

## F Security

Monitor and detect intrusions in building/office to provide maximum safety for people and assets within the building.

## **G** Structured Networks

Local Area Network systems consist of cables (Category 5e and 6) and connectivity products that interconnect offices, staff and buildings, inside and out.

## **1** Lifts & Escalators

Vertical transport provides a faster and more efficient way to move people and goods to their desired destination.

## **H** Media Technology

From sound to visuals, cables are perfectly designed for entertainment and broadcasting needs in a building auditorium, theatre, concert hall and for public address systems.

## Car Parks

Control car park entry, exit, and security, as well as lights that indicate availability spaces to make parking easier.