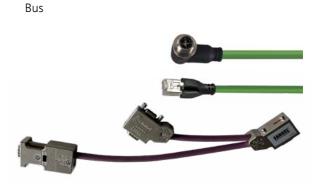

#### According to manufacturer specifications and Bus specification

Drive systems