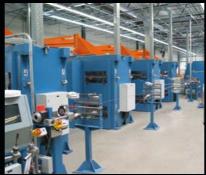

#### In-house manufacturing know-how

- 50,000 m² production area
- 26 extruders, 20 stranding machines & 60 braiding machines
- Cables & wires from 0.05 to 1000 mm<sup>2</sup>