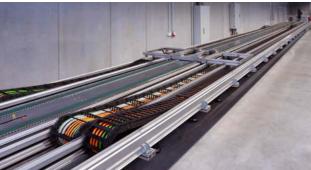

#### Bending factor at 5x Ø and movement distances up to 450 m

#### Meticulously produced, tested in practice and with the necessary approvals