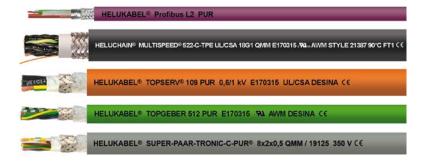

### Cables

We are a reliable partner for our customers from industry and infrastructure with more than 63 own production and sales locations in 39 countries. With a comprehensive range of over 33,000 stock items and customised special cables, we supply electrical connection technology from a single source.

#### Control, data & bus cables as well as drive technology in different sheath qualities

Sheath materials:

- PVC
- PUR
- TPE

#### Bending factor at 5x Ø and movement distances up to 450 m

#### Meticulously produced, tested in practice and with the necessary approvals