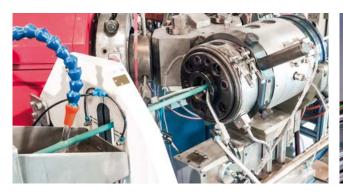

#### In-house manufacturing know-how

- 50,000 m² production area
- 26 extruders, 20 stranding machines & 60 braiding machines
- Cables & wires from 0.05 to 1000 mm<sup>2</sup>